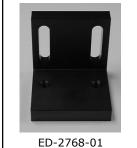

#### Kit # 600-80160

ED-2/68-01 Angle bracket (1)

294-80470 Heavy Duty Angle Bracket with Teflon Pad (1)

M6 x 20 Cap Head Screw (2) M6 Washer (2)

Some modification of bracketry may be necessary during installation.

## Bracket Drawings Planer Mill Bracket Kit Part # FX00PMBR

ED-3133

294-23170

294-80470

ED-2768-01