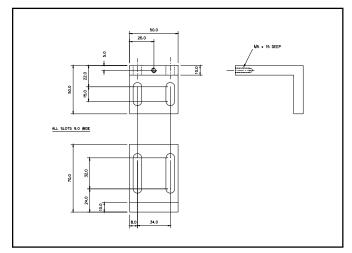

## Bracket Drawings Planer Mill Bracket Kit Part # FX00PMBR

ED-3133

294-23170

294-80470

ED-2768-01