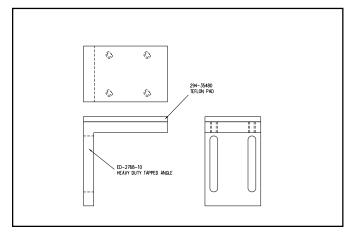

#### Kit # 600-80160

ED-2/68-01 Angle bracket (1)

294-80470 Heavy Duty Angle Bracket with Teflon Pad (1)

M6 x 20 Cap Head Screw (2) M6 Washer (2)

Some modification of bracketry may be necessary during installation.

# Assembly Drawing Planer Mill Bracket Kit Part # FX00PMBR