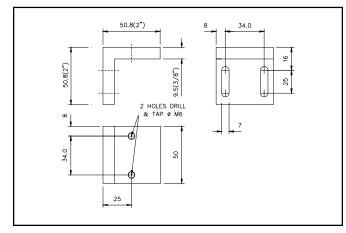

## Bracket Drawings Planer Mill Bracket Kit Part # FX00PMBR

ED-3133

294-23170

294-80470

ED-2768-01