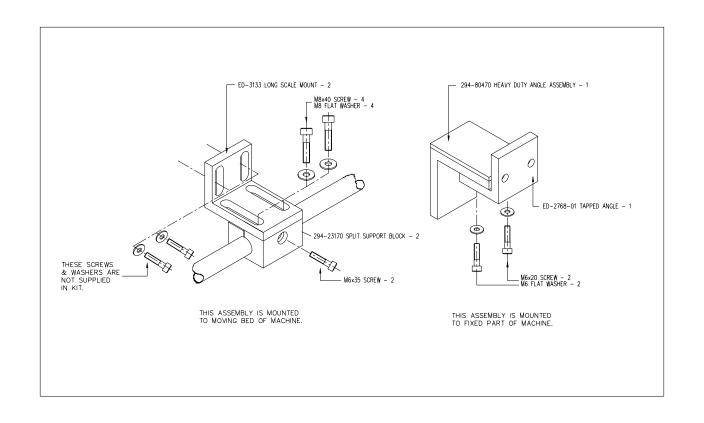

# Assembly Drawing Planer Mill Bracket Kit Part # FX00PMBR

#### Kit # 600-80150

294-23170 Split Scale Support Clamp (2)

ED-3133 Angle (2)

M8 x 40 Cap Head Screw (4) M6 x 35 Cap Head Screw (2) M8 Washer (4)

#### Kit # 600-80160

ED-2/68-01 Angle bracket (1)

294-80470 Heavy Duty Angle Bracket with Teflon Pad (1)

M6 x 20 Cap Head Screw (2) M6 Washer (2)

Some modification of bracketry may be necessary during installation.