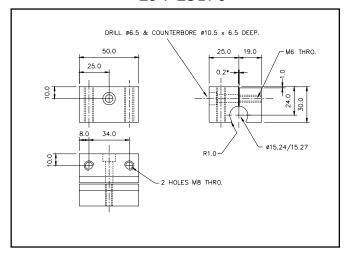

## Bracket Drawings Planer Mill Bracket Kit Part # FX00PMBR

ED-3133

294-23170

294-80470

ED-2768-01