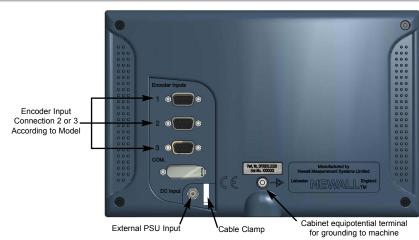

#### Connections

You can only use the DP500 with Newall Spherosyn LT and Microsyn LT analogue encoders.

Unit only to be serviced by Newall qualified personnel or authorised alternatives.

If a Spherosyn LT encoder travels over 2.2m an error message will be displayed, see full manual for details.

Turn off the power by disconnecting the power supply connector before you connect the encoder(s)