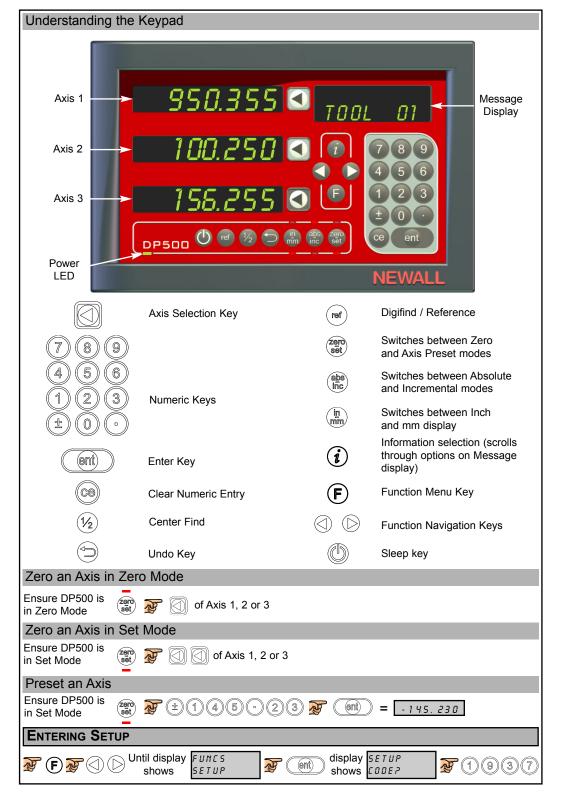

# **NEWALL** DP500 Quick Start Guide

For the complete manual please download from: http://newall.com , Click Technical Support to access the download page.