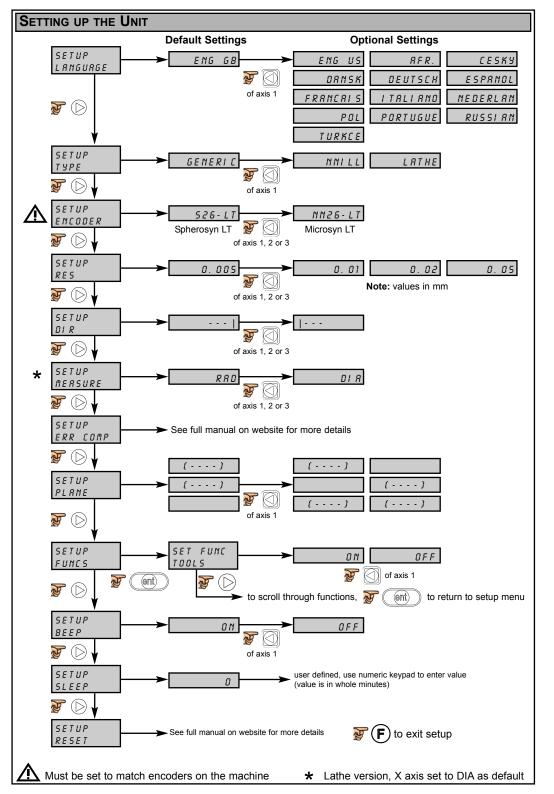

# **NEWALL** DP500 Quick Start Guide

For the complete manual please download from: http://newall.com , Click Technical Support to access the download page.