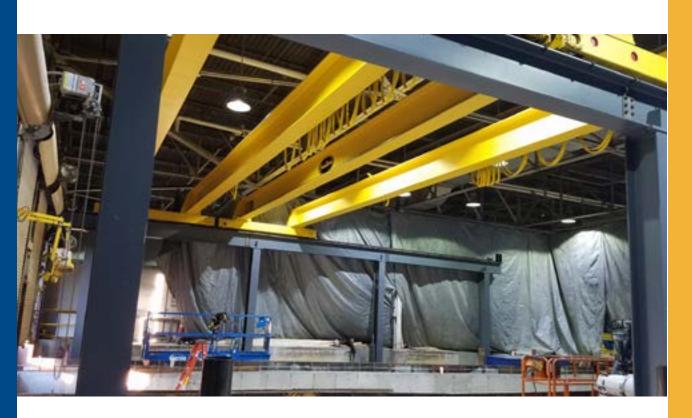

#### **BRIDGE CRANES**

#### **UNDERHUNG**

High versatility for cranes typically up to 10 tons

#### **TOP RUNNING**

Greater capacities and hook height than underhung

#### **DOUBLE GIRDER**

Highest capacities, max hook height