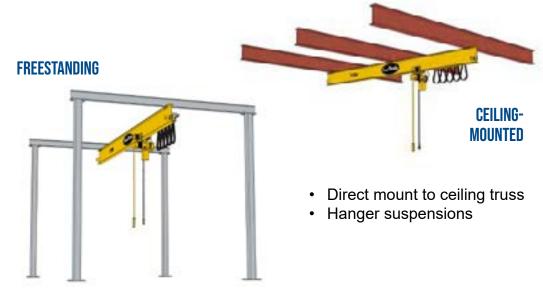

#### **CEILING-MOUNTED RUNWAY SYSTEM**

**UNDERHUNG CRANE SYSTEMS** 

- Direct mount to ceiling truss
- Hanger suspension

Existing building structure must be designed to handle new crane system.