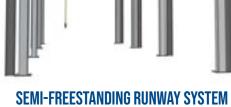

#### FREESTANDING **RUNWAY SYSTEM**

- Pre-engineered for quick delivery
- Bolt-together construction
- Easy installation
- Ships complete with electrification, all hardware and anchor bolts
- Modular design for easy relocation
- All runway systems are designed to AISC specifications

## **SYSTEMS CRANE** RUNNING TOP

**HEADER-BRACED RUNWAY SYSTEM** 

FREESTANDING RUNWAY SYSTEM

• Pre-engineered for faster delivery

Easy installation

• Ships complete with electrification and all hardware Modular design for easy relocation

All runway systems are designed to AISC specifications