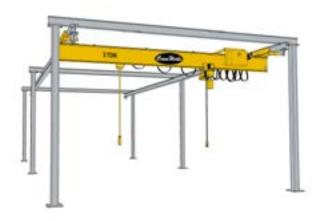

#### **CEILING-MOUNTED RUNWAY SYSTEM**

**UNDERHUNG CRANE SYSTEMS** 

- Direct mount to ceiling truss
- Hanger suspension

Existing building structure must be designed to handle new crane system.