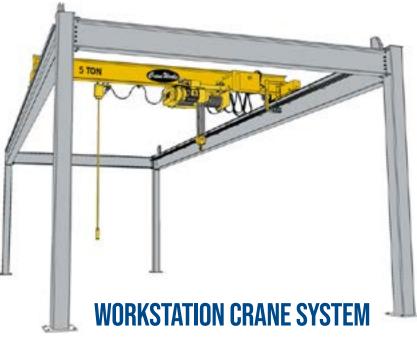

#### **BRIDGE CRANES**

#### **UNDERHUNG**

High versatility for cranes typically up to 10 tons

#### **TOP RUNNING**

Greater capacities and hook height than underhung

#### **DOUBLE GIRDER**

Highest capacities, max hook height