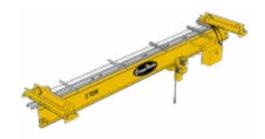

#### **BRIDGE CRANES**

#### **UNDERHUNG**

High versatility for cranes typically up to 10 tons

#### **TOP RUNNING**

Greater capacities and hook height than underhung

#### **DOUBLE GIRDER**

Highest capacities, max hook height