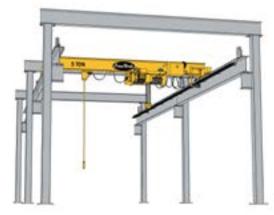

#### FREESTANDING **RUNWAY SYSTEM**

- Pre-engineered for quick delivery
- Bolt-together construction
- Easy installation
- Ships complete with electrification, all hardware and anchor bolts
- Modular design for easy relocation
- All runway systems are designed to AISC specifications

## **SYSTEMS CRANE** RUNNING TOP

**HEADER-BRACED RUNWAY SYSTEM** 

FREESTANDING RUNWAY SYSTEM

• Pre-engineered for faster delivery

Easy installation

• Ships complete with electrification and all hardware Modular design for easy relocation

All runway systems are designed to AISC specifications