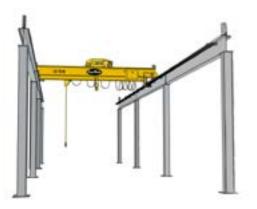

## **SYSTEMS CRANE** RUNNING TOP

**HEADER-BRACED RUNWAY SYSTEM** 

FREESTANDING RUNWAY SYSTEM

• Pre-engineered for faster delivery

Easy installation

• Ships complete with electrification and all hardware Modular design for easy relocation

All runway systems are designed to AISC specifications