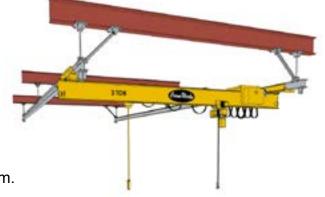

#### **CEILING-MOUNTED RUNWAY SYSTEM**

**UNDERHUNG CRANE SYSTEMS** 

- Direct mount to ceiling truss
- Hanger suspension

Existing building structure must be designed to handle new crane system.